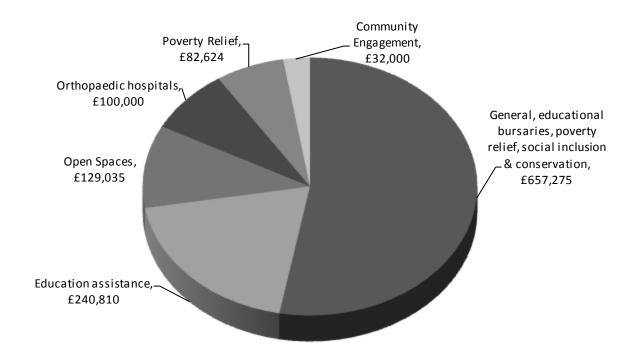

## Other City Corporation Grants Programmes 2013/14 (see list overleaf) Grants awarded: £1,241,744

## City Corporation Grants Programmes (other than City Bridge Trust)

(excluding The Honourable The Irish Society, administered in Northern Ireland)

- 1. Finance Grants Sub Committee
- 2. Early Years Foundation Stage Programme
- 3. Community Small Grants Scheme
- 4. Estate Community Grants
- 5. City Educational Trust Fund
- 6. City Corporation Combined Education Charity
- 7. Sir William Coxen Trust Fund
- 8. The Vickers Dunfee Memorial Benevolent Fund
- 9. Emanuel Hospital
- 10. City of London Corporation Combined Relief of Poverty
- 11. Ada Lewis Winter Distress Fund
- 12. Mansion House Staff Fund
- 13. Signor Pasquale Favale's Marriage Portion Charity
- 14. Open Spaces de facto grants (incorporating: Epping Forest and City Commons, Hampstead Heath, Highgate Wood and Queen's Park, Kilburn)