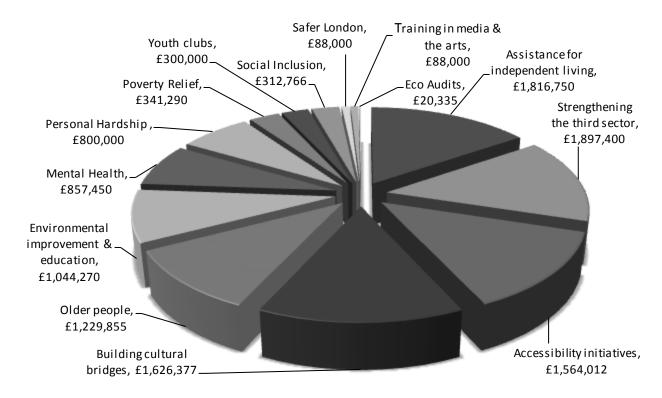

## City Bridge Trust 2013/14 Grants awarded: £11,986,505



## Other City Corporation Grants Programmes 2013/14 (see list overleaf) Grants awarded: £1,241,744



## City Corporation Grants Programmes (other than City Bridge Trust)

(excluding The Honourable The Irish Society, administered in Northern Ireland)

- 1. Finance Grants Sub Committee
- 2. Early Years Foundation Stage Programme
- 3. Community Small Grants Scheme
- 4. Estate Community Grants
- 5. City Educational Trust Fund
- 6. City Corporation Combined Education Charity
- 7. Sir William Coxen Trust Fund
- 8. The Vickers Dunfee Memorial Benevolent Fund
- 9. Emanuel Hospital
- 10. City of London Corporation Combined Relief of Poverty
- 11. Ada Lewis Winter Distress Fund
- 12. Mansion House Staff Fund
- 13. Signor Pasquale Favale's Marriage Portion Charity
- 14. Open Spaces de facto grants